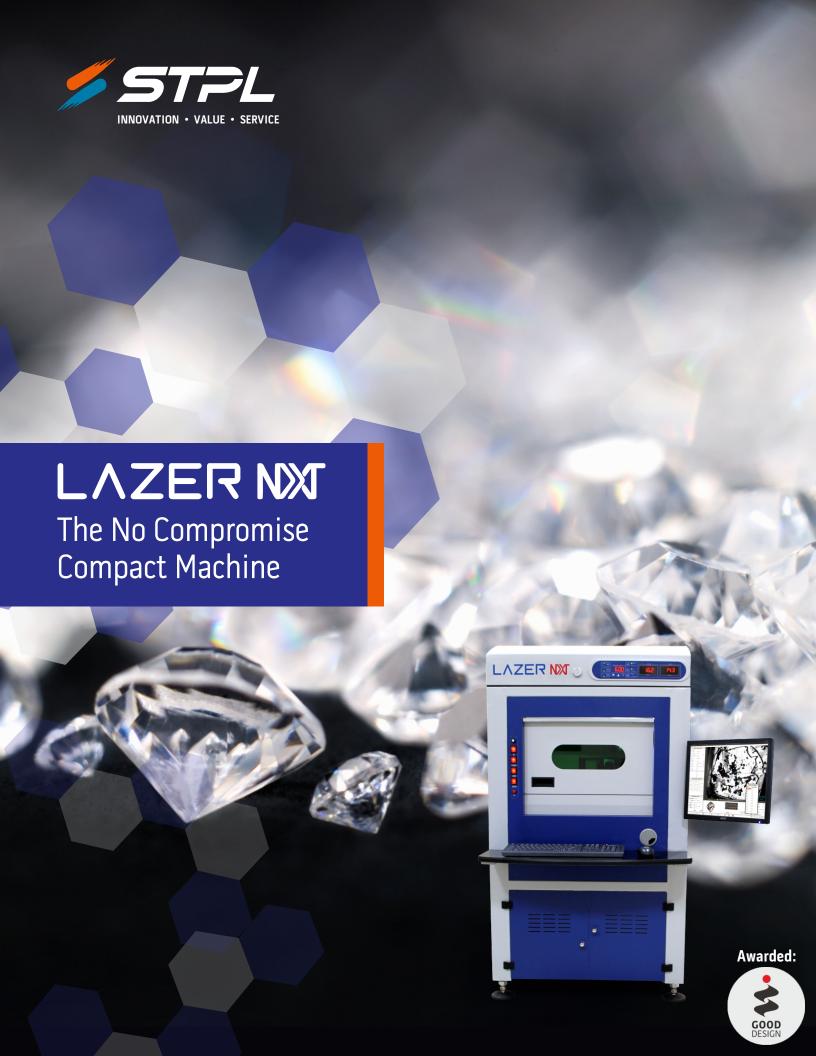

# Extremely Compact yet Amazingly Powerful

Boost up your profitability in 4P (Table, Crown, Girdle and Pavilion) operations by teaming up with our marvellous performer.

Introducing the next generation and the most compact 4P machine of the industry, Lazer NXT.

With the consistency of quality improving and increasing productivity is an endless theme for any manufacturer. And with Lazer NXT it is literally productivity at its pinnacle with optimum quality.