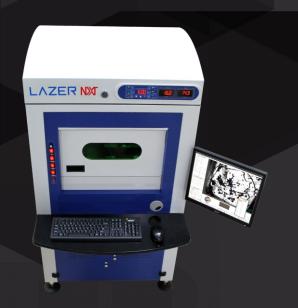

### Compact Size:

More machines can be placed in a smaller space.

### Sophisticated Machine Design:

Ergonomic design for fatigue less easy operations, resulting into more production.

# Specifications

Dimensions : 0.81m (2'8"); 1.17m (3'10");

1.50m (4'11") (L x W x H)

Weight : 330 kg approx.

Axis Travel
 130(x), 130(y), 75(z)

Laser Profile : Nd:YAG @1064nm,

**TEMoo - Diode Pumped Solid State** 